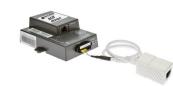

#### **Dimensions**

•4.2 x 2.9 x 1.6" (11.5 x 7.4 x 4cm)

BGW ships with RJ45 inline coupler and Cat5e network cable pre-installed for easy & quick connection to ENVIRCO fan filter units.

| Part No.   | Model No. | FFUs | Network Protocol             | Panel Box        | Power Supply |
|------------|-----------|------|------------------------------|------------------|--------------|
| 269592-002 | BGW-30K   | 30   | Modbus RTU to BACnet IP/MSTP | 2.8" touchscreen | yes          |
| 271551-002 | BGW-100K  | 100  | Modbus RTU to BACnet IP/MSTP | 2.8" touchscreen | yes          |