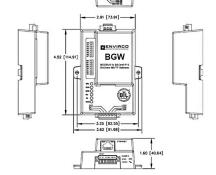

#### **Dimensions**

•4.2 x 2.9 x 1.6" (11.5 x 7.4 x 4cm)

BGW ships with RJ45 inline coupler and Cat5e network cable pre-installed for easy & quick connection to ENVIRCO fan filter units.

| Part No.   | Model No. | FFUs | Network Protocol             | Panel Box        | Power Supply |
|------------|-----------|------|------------------------------|------------------|--------------|
| 269592-002 | BGW-30K   | 30   | Modbus RTU to BACnet IP/MSTP | 2.8" touchscreen | yes          |
| 271551-002 | BGW-100K  | 100  | Modbus RTU to BACnet IP/MSTP | 2.8" touchscreen | yes          |