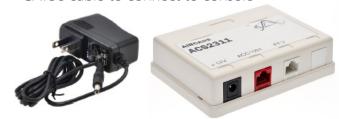

# **■** Console Components

- •ACC1001 Console
- Plastic panel box
- •ACS2311 Interconnect Module
  - Powered by 12V Wall Adapter
  - CAT5e cable to connect to console