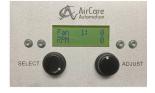

### **■ ACC1001 Panel Mount Console Introduction**

Envirco's ACC1001 provides fan filter unit monitoring and control in a small and easy-to-use package. The ACC1001 is a single zone FFU console that can mount in a panel cut-out or in a single-gang box. The console can provide individual or global commands up to 25 units. It can accommodate all MAC 10® units with network control cards.

# **■ Standard Features**

- •Control and monitor up to 25 FFUs
- Adjusts and displays setpoint and unit status
- •Individual and global commands
- •RPM/tachometer feedback
- Audible alarm onboard
- •Open/closed contact switch alarm feedback
- •Analog sensor monitor and alarm
- Access code protected
- •Field configurable
  - Number of FFUs
  - Sensor type, alarm limit
- Panel/wall mount