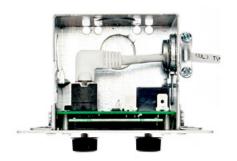

# **■** Console Components

- •ACC1001 Console
- Plastic panel box
- •ACS2311 Interconnect Module
  - Powered by 12V Wall Adapter
  - CAT5e cable to connect to console