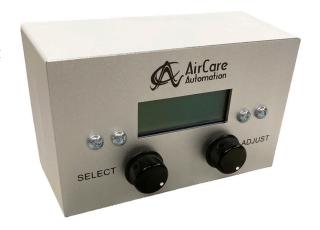

### **■ ACC1001 Panel Mount Console Introduction**

Envirco's ACC1001 provides fan filter unit monitoring and control in a small and easy-to-use package. The ACC1001 is a single zone FFU console that can mount in a panel cut-out or in a single-gang box. The console can provide individual or global commands up to 25 units. It can accommodate all MAC 10® units with network control cards.

# **■ Standard Features**

- •Control and monitor up to 25 FFUs
- Adjusts and displays setpoint and unit status
- •Individual and global commands
- •RPM/tachometer feedback
- Audible alarm onboard
- •Open/closed contact switch alarm feedback
- •Analog sensor monitor and alarm
- Access code protected
- •Field configurable
  - Number of FFUs
  - Sensor type, alarm limit
- Panel/wall mount