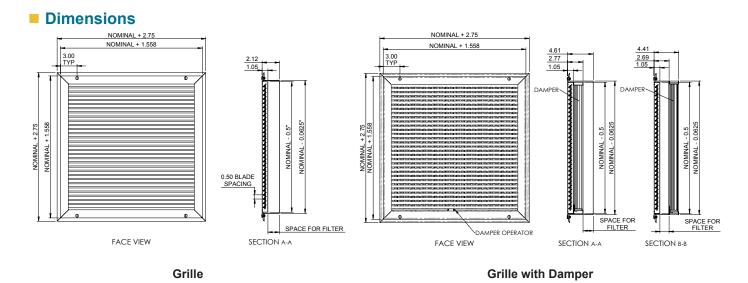

## Introduction

The 1/2" filter return grilles have fixed horizontal blades (parallel to width/first specified dimension) spaced on 1/2" centers with 45° straight face deflection. The grille core is secured to the face of the outer frame with stainless steel 1/4-turn fasteners, allowing quick removal for cleaning or changing the filters. The streamlined blades and opened spacing maintain a minimum effective free area of 50%, which minimizes intake velocity, reduces inlet pressure, and provides quiet operation.

The 50FRG is available with or without an opposed blade damper (OBD). The OBD assures even distribution of air across the grille face as well as positive volume control.

| Standard Model Numbers | Description                              | Width (All Even Sizes) | Height (All Even Sizes) |
|------------------------|------------------------------------------|------------------------|-------------------------|
| 50FRG                  | 1/2" Filter Return Grille                | 04" - 48"              | 04" - 72"               |
| 50FRGD                 | 1/2" Filter Return Grille<br>with Damper | 04" - 48"              | 04" - 72"               |