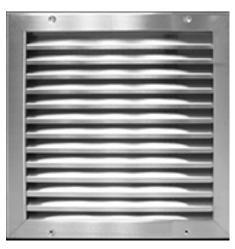

## Introduction

The 1/2" filter return grilles have fixed horizontal blades (parallel to width/first specified dimension) spaced on 1/2" centers with 45° straight face deflection. The grille core is secured to the face of the outer frame with stainless steel 1/4-turn fasteners, allowing quick removal for cleaning or changing the filters. The streamlined blades and opened spacing maintain a minimum effective free area of 50%, which minimizes intake velocity, reduces inlet pressure, and provides quiet operation.

The 50FRG is available with or without an opposed blade damper (OBD). The OBD assures even distribution of air across the grille face as well as positive volume control.