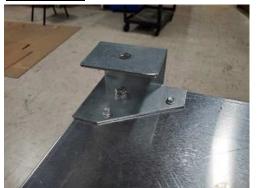

## **Bracket Installation Instructions:**

- 1. Place brackets in their appropriate corners on the lid. Line up the large mounting hole in each bracket with the nutsert in the lid corners.
- 2. Secure with a 1/4-20 hex head bolt and lockwasher. Hand tighten only.
- 3. Line up the remaining two holes on the bottom of the bracket with the corresponding holes in the lid and secure with #8-18 x 5/8" screws.
- 4. Use a wrench to fully tighten the  $\frac{1}{4}$ -20 bolts.

## STEP 1

STEP 2

<u>STEPS 3 & 4</u>

DRAWING #: 271692-DWG

DRAWN: ALG 7/23/20

REV: ~ 7/23/20