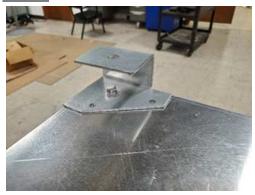

## **Bracket Installation Instructions:**

- 1. Place brackets in their appropriate corners on the lid. Line up the large mounting hole in each bracket with the nutsert in the lid corners.
- 2. Secure with a 1/4-20 hex head bolt and lockwasher. Hand tighten only.
- 3. Line up the remaining two holes on the bottom of the bracket with the corresponding holes in the lid and secure with #8-18 x 5/8" screws.
- 4. Use a wrench to fully tighten the  $\frac{1}{4}$ -20 bolts.

## STEP 1

STEP 2

<u>STEPS 3 & 4</u>

DRAWING #: 271692-DWG

DRAWN: ALG 7/23/20

REV: ~ 7/23/20