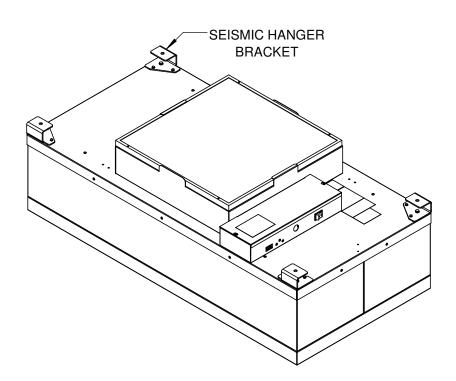

## **Bracket Installation Instructions:**

- 1. Place brackets in their appropriate corners on the lid. Line up the large mounting hole in each bracket with the nutsert in the lid corners.
- 2. Secure with a 1/4-20 hex head bolt and lockwasher. Hand tighten only.
- 3. Line up the remaining two holes on the bottom of the bracket with the corresponding holes in the lid and secure with #8-18 x 5/8" screws.
- 4. Use a wrench to fully tighten the  $\frac{1}{4}$ -20 bolts.